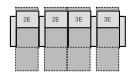

## home theater seat

3 SEATS CURVED (5E/7E/3E) 110 x 68"

279 x 173cm

4 SEATS STRAIGHT (1E/3E/3E/3E)

126 x 64" 320 x 163cm

4 SEAT STRAIGHT (2E/2E/3E/3E) 119 x 64" 302 x 163cm

4 SEATS CURVED (5E/7E/7E/3E)

146 x 73" 371 x 185cm