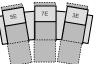

## home theater seat

3 SEATS CURVED (5E/7E/3E) 110 x 68"

279 x 173cm

4 SEATS STRAIGHT (1E/3E/3E/3E)

126 x 64" 320 x 163cm

4 SEAT STRAIGHT (2E/2E/3E/3E) 119 x 64" 302 x 163cm

4 SEATS CURVED (5E/7E/7E/3E)

146 x 73" 371 x 185cm