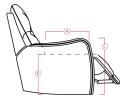

#### Dimensions

- A Seat Depth 22" / 56cm
- B Seat Height 20" / 51cm
- C Arm Height 24,5" / 62cm Seat Width - 23" / 58cm

### **How We Measure**

Height - measured from the highest point of the back pillow to the floor. Depth - measured from the front edge of the seat cushion to the top of the back. Width - measured from the widest point of the arm or arm pillow to the widest point of the opposite arm or arm pillow. Arm Height - measured from the top of the arm to the floor

Seat Height - measured from the crown of the seat cushion to the floor.