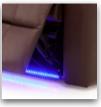

View your favorite programs or movies in complete comfort in part to the firm and supportive automotive inspired lumbar design as well as extendable pop up head rest. Turn up the excitement and have the optional wireless bass shaker installed and feel all the action firsthand. Round out your new theater seating configuration with the optional blue LED lighted cupholder and baserail to add a soft glow and sublime lighting to your home theater.

## Options to integrate

LED cupholder (comes with LED light)

LED light (comes with LED cupholder)

Grommets for accessory options

Wireless bass shaker

Accessories - can be sold & shipped seperately

Tablet holder

Flex LED light

Removable swivel table

Battery pack

Glass holder

Y-cable for battery pack

www.homecinemamodules.com info@homecinemamodules.com Tel: +31 (0)228 748 100 UK phone: 0845 5280 096