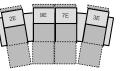

## home theater seat

3 SEATS CURVED (5E/7E/3E) 110 x 68"

279 x 173cm

4 SEATS STRAIGHT (1E/3E/3E/3E)

126 x 64" 320 x 163cm

4 SEAT STRAIGHT (2E/2E/3E/3E) 119 x 64" 302 x 163cm

4 SEATS CURVED (5E/7E/7E/3E)

146 x 73" 371 x 185cm

4 SEATS CURVED (2E/9E/7E/3E) 133 x 68" 338 x 173cm