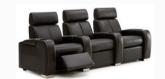

# Lemans

### home theater seat

Achieve home theater perfection with the HCM Lemans Home Theater seat with its functional versatility and understated beauty. Featuring a space saving design, place this seat almost flush to any wall while maintaining a full recline. Whether you use the standard in arm storage compartment for your different accessories or add on the optional swivel tray table or tablet holder, the storage configurations and options for the Lemans are endless.

View your favorite programs or movies in complete comfort in part to the firm and supportive automotive inspired lumbar design as well as extendable pop up head rest. Turn up the excitement and have the optional wireless bass shaker installed and feel all the action firsthand. Round out your new theater seating configuration with the optional blue LED lighted cupholder and baserail to add a soft glow and sublime lighting to your home theater.