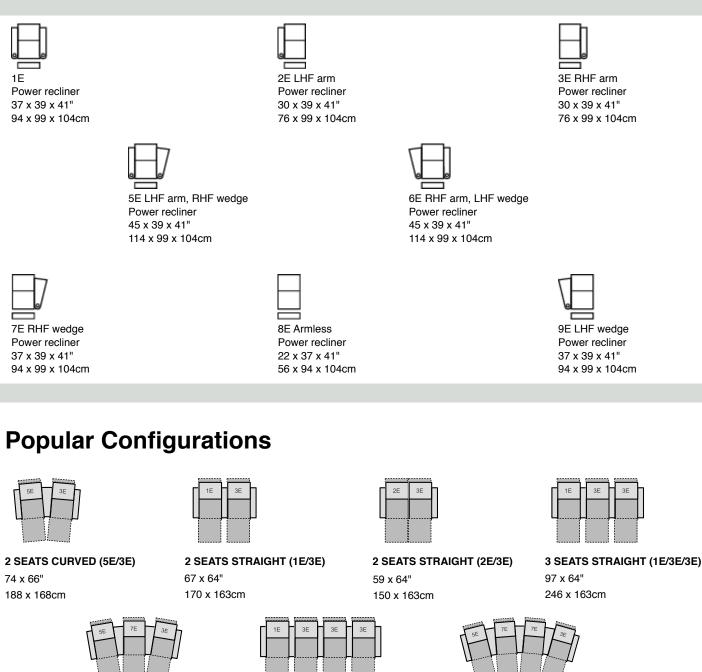

#### Dimensions

- A Seat Depth 22" / 56cm
- B Seat Height 20" / 51cm
- C Arm Height 24,5" / 62cm Seat Width - 23" / 58cm

### **How We Measure**

Height - measured from the highest point of the back pillow to the floor. Depth - measured from the front edge of the seat cushion to the top of the back. Width - measured from the widest point of the arm or arm pillow to the widest point of the opposite arm or arm pillow. Arm Height - measured from the top of the arm to the floor

Seat Height - measured from the crown of the seat cushion to the floor.