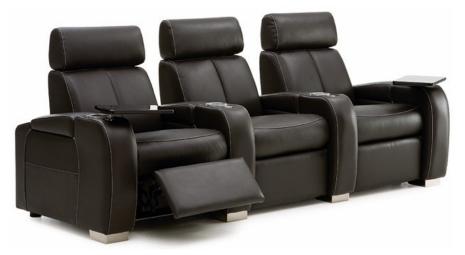

# Lemans

### home theater seat

Achieve home theater perfection with the HCM Lemans Home Theater seat with its functional versatility and understated beauty. Featuring a space saving design, place this seat almost flush to any wall while maintaining a full recline. Whether you use the standard in arm storage compartment for your different accessories or add on the optional swivel tray table or tablet holder, the storage configurations and options for the Lemans are endless.

View your favorite programs or movies in complete comfort in part to the firm and supportive automotive inspired lumbar design as well as extendable pop up head rest. Turn up the excitement and have the optional wireless bass shaker installed and feel all the action firsthand. Round out your new theater seating configuration with the optional blue LED lighted cupholder and baserail to add a soft glow and sublime lighting to your home theater.

Choose from a variety of colours and materials.