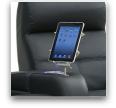

## Options to integrate

LED cupholder (comes with LED light)

LED light (comes with LED cupholder)

Grommets for accessory options

Wireless bass shaker

Accessories - can be sold & shipped seperately

Tablet holder